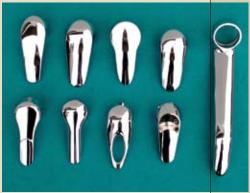

# Nickel Chrome 6+/3+

Automatic Line

**■** Bathroom accessories

### Nickel Chrome Treatment

Automatic Line

■ Bathroom accessories with nickel gold treatment