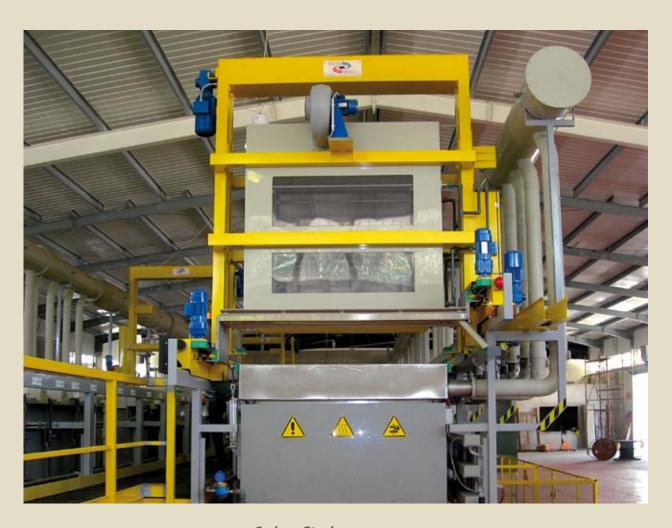

# Plant Types

The Company supply many type of Plants/Equipments for different Process:

- Fully Automatic/Semiautomatic/Manual with Hoists type and carring materials with Racks
- Fully Automatic/Seamiautomatic /Manual with Hoists type and carring materials with Barrels
- Mix: Fully Automatic/Semiautomatic/Manual with Hoists type and carring materials with Racks and Barrels
- Fully Automatic Carousel type and carring materials with Racks
- Fully Automatic Carousel type and carring materials with Barrel

#### Special Plants/Equipments:

- Plants for Printed Circuits (PCB)
- Plants for Nickel/Crome over plastics (ABS)
- Plants for Zinc-Nickel, Steel-Nickel
- Fully Automatic handling of loading-unloading-Drying of Barrel type (ex. Screw, small articles)
- Special Devices for Chrome plating of internal surface
- Aspiration Plants