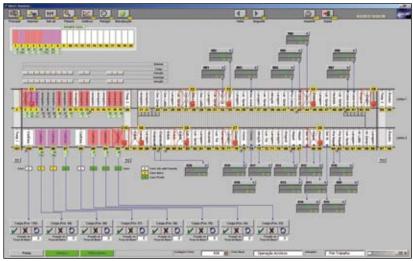

# **Automation Systems**

Video page PLC software

Video page alarms

Automation systems are designed and produced according Customer needs.

The equipments are compliant European Rules CE-EN.

The automation could switch from single applications up to more complex controls with laser positioning, radio control or radio data exchange, operator panels network, plug – in data exchange with connection to Customer networks.

Video page alarms