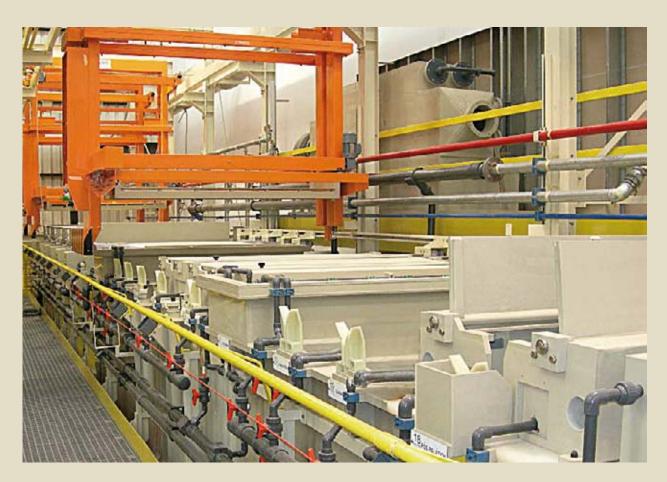

# Plant Types

The Company supply many type of Plants/Equipments for different Process:

- Fully Automatic/Semiautomatic/Manual with Hoists type and carring materials with Racks
- Fully Automatic/Seamiautomatic /Manual with Hoists type and carring materials with Barrels
- Mix: Fully Automatic/Semiautomatic/Manual with Hoists type and carring materials with Racks and Barrels
- Fully Automatic Carousel type and carring materials with Racks
- Fully Automatic Carousel type and carring materials with Barrel

#### Special Plants/Equipments:

- Plants for Printed Circuits (PCB)
- Plants for Nickel/Crome over plastics (ABS)
- Plants for Zinc-Nickel, Steel-Nickel
- Fully Automatic handling of loading-unloading-Drying of Barrel type (ex. Screw, small articles)
- Special Devices for Chrome plating of internal surface
- Aspiration Plants

# Proces Type

The reference List of Process is summarized as following:

- Degreasing (Ultrasound, Chemical, Electrolitic),
   Picking lines for Steel,
   Brass, Aluminium
- Nickel and Nickel plus

Chrome decorative

- Chrome 6+, Chrome 3+
- Electroless Nickel
- Hard Chrome
- Copper, Copper Nickel, Copper Nickel Chrome
- Acid Zinc, Alkaly Zinc
- Brass
- Silver
- Gold
- Anodizing for Aluminium
- Black Oxide for Steel
- Fosphating
- Special treatments for Aerospace Industry