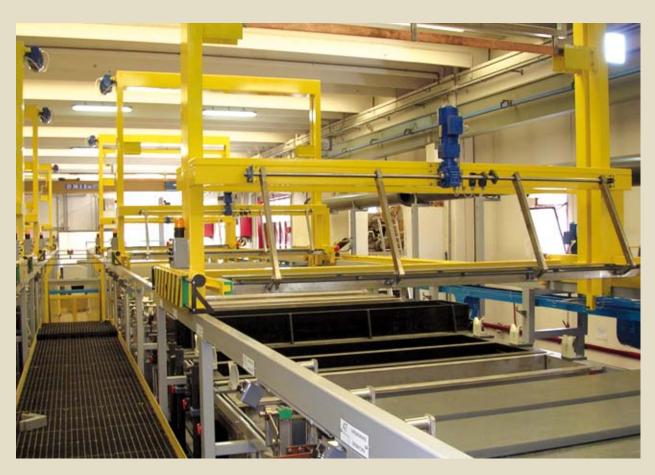

# Plant Types

The Company supply many type of Plants/Equipments for different Process:

- Fully Automatic/Semiautomatic/Manual with Hoists type and carring materials with Racks
- Fully Automatic/Seamiautomatic /Manual with Hoists type and carring materials with Barrels
- Mix: Fully Automatic/Semiautomatic/Manual with Hoists type and carring materials with Racks and Barrels
- Fully Automatic Carousel type and carring materials with Racks
- Fully Automatic Carousel type and carring materials with Barrel

#### Special Plants/Equipments:

- Plants for Printed Circuits (PCB)
- Plants for Nickel/Crome over plastics (ABS)
- Plants for Zinc-Nickel, Steel-Nickel
- Fully Automatic handling of loading-unloading-Drying of Barrel type (ex. Screw, small articles)
- Special Devices for Chrome plating of internal surface
- Aspiration Plants

# **Automation Systems**

Video page PLC software

Video page alarms

Automation systems are designed and produced according Customer needs.

The equipments are compliant European Rules CE-EN.

The automation could switch from single applications up to more complex controls with laser positioning, radio control or radio data exchange, operator panels network, plug – in data exchange with connection to Customer networks.