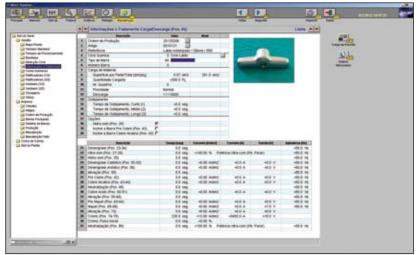

# **Automation Systems**

Video page PLC software

Video page alarms

Automation systems are designed and produced according Customer needs.

The equipments are compliant European Rules CE-EN.

The automation could switch from single applications up to more complex controls with laser positioning, radio control or radio data exchange, operator panels network, plug – in data exchange with connection to Customer networks.

From Supervision System the operator has the possibility to control the baths situation like temperature, D.C. current, heating or cooling ON-OFF etc, but also the history of each bath just for chemistry scheduling.