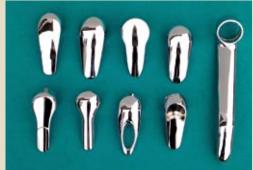

# Nickel Chrome 6+/3+

Automatic Line

**■** Bathroom accessories

### Nickel Chrome Treatment

Automatic Line

■ Bathroom accessories with nickel gold treatment