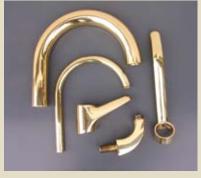

# Nickel Chrome 6+/3+

Automatic Line

**■** Bathroom accessories

### Nickel Chrome Treatment

Automatic Line

■ Bathroom accessories with nickel gold treatment