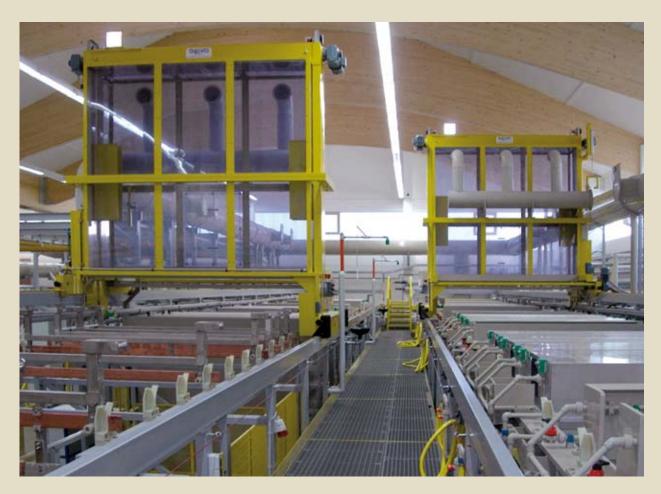

# Plant Types

The Company supply many type of Plants/Equipments for different Process:

- Fully Automatic/Semiautomatic/Manual with Hoists type and carring materials with Racks
- Fully Automatic/Seamiautomatic /Manual with Hoists type and carring materials with Barrels
- Mix: Fully Automatic/Semiautomatic/Manual with Hoists type and carring materials with Racks and Barrels
- Fully Automatic Carousel type and carring materials with Racks
- Fully Automatic Carousel type and carring materials with Barrel

# **Automation Systems**

Video page PLC software

Video page alarms

Automation systems are designed and produced according Customer needs.

The equipments are compliant European Rules CE-EN.

The automation could switch from single applications up to more complex controls with laser positioning, radio control or radio data exchange, operator panels network, plug – in data exchange with connection to Customer networks.