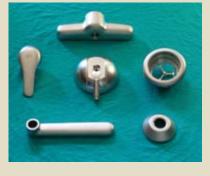

# Nickel Chrome 6+/3+

Automatic Line

**■** Bathroom accessories

### Nickel Chrome Treatment

Automatic Line

■ Bathroom accessories with nickel gold treatment